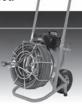

#### Drain Snake – Easy Rooter™ **ERE 100'**

When tree roots and other debris take over your drain line, this power snake has what you need to break through it all. The easy-to-use, wheeled unit rolls directly up to any problem, and is ideal for hard-to-reach and multi-drain areas.